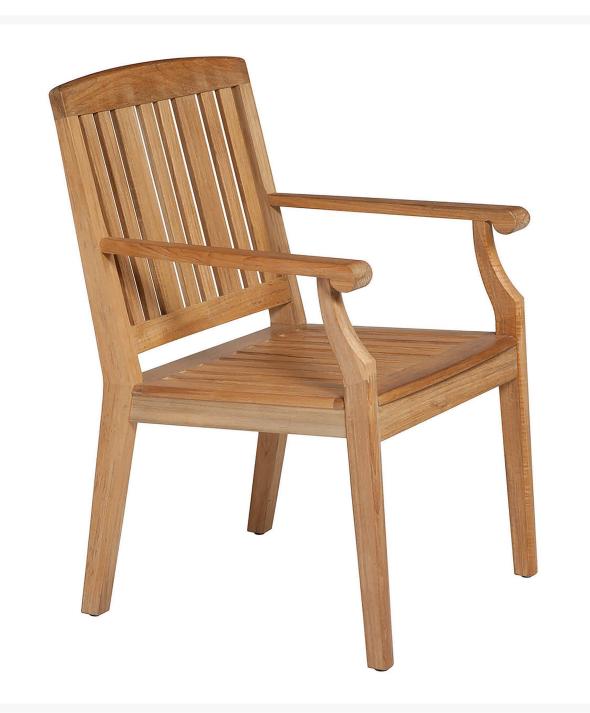

## Barlow Tyrie Chesapeake Teak Dining Armchair

BTY-1CPA

Our Chesapeake range is an elegant collection in solid teak with traditional scrolls and rolled edges. This

collection features a sculptured design and traditional silhouettes that could be effortlessly integrated into a modern home. The range includes an extensive collection of deep seating, occasional tables, dining chairs and dining tables.

- Solid high grade plantation grown teak
- Optional cushion available; pricing depends on fabric chosen
- 25.25"L x 24.5"W x 36.25"H; SH 17.5"; AH 26"; 19 lbs
- Price is listed per item; minimum order quantity of two