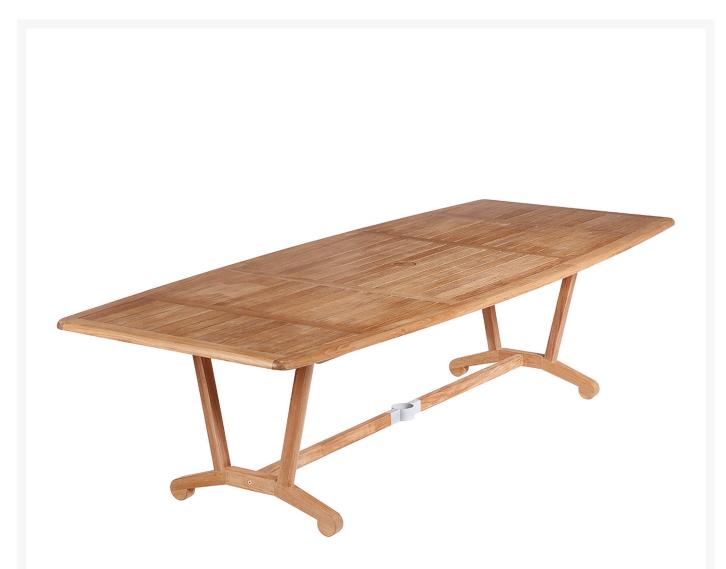

## Barlow Tyrie Chesapeake Teak 110" Rectangular Dining Table

BTY-2CP28

Chesapeake is one of Barlow Tyrie's solid teak collections. It is an extensive range comprising dining and

coffee tables, dining armchair and side chair, or for the comfort seekers among us, an innovative swivel rocker, deep-seating armchair and 3-seater settee.

- Includes: 1 dining table
- Solid teak
- Seats up to 10
- Umbrella hole
- 110"L x 46"W x 29"H; 106 lbs