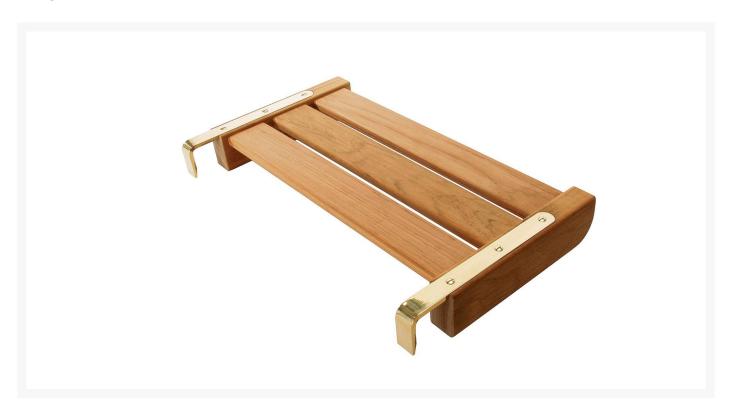

- Includes: 1 clip-on Tray
- Capri Teak Clip-on Tray (BT-1CAS)
- For use with the Capri Sun lounger
- Solid Teak with brass fittings
- 15"L x 9"W; 3 lbs