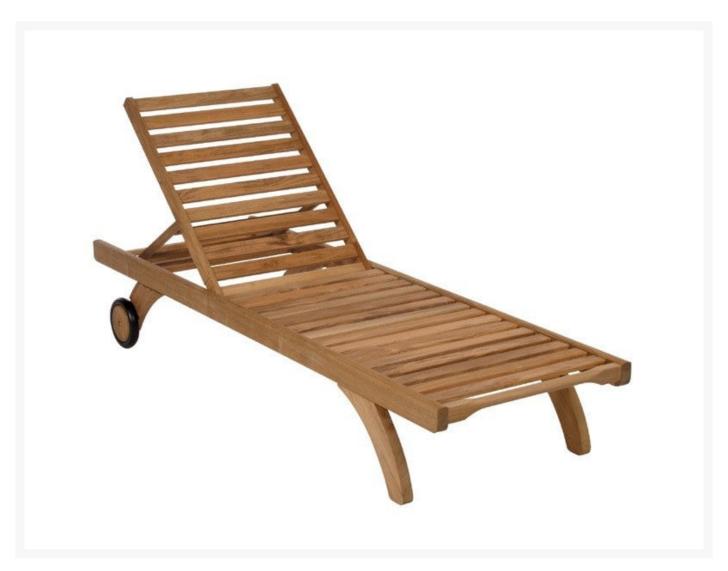

## Barlow Tyrie Capri Teak Chaise Lounger - Standard w/ Wheels

BTY-1CAS

The sleek lines of this lounger belie its comfort and ease of operation. Constructed of solid teakwood from the island of Java, this chair is extremely durable. By lifting the arms while seated, the chair adjusts to four different positions. The chair also features solid teak wheels and rubber tires which enable it to be positioned easily using the full width handle at the foot of the lounger. Whether sitting upright or fully reclined, you will spend many lazy afternoons in our Capri Standard Lounger.

Our classic Capri sun loungers have been gracing pool sides, decks, and terraces for many years. Their simple clean lines being appreciated around the world. With three versions to choose from, Capri sun loungers offer various design features to suit individual tastes and requirements.

- Price is listed per item; minimum order quantity of two
- Four position backrest
- Rubber shod teak wheels
- Optional cushions are available
- Some assembly required
- 78"L x 28"W x 36"H; SH 12"; 44 lbs