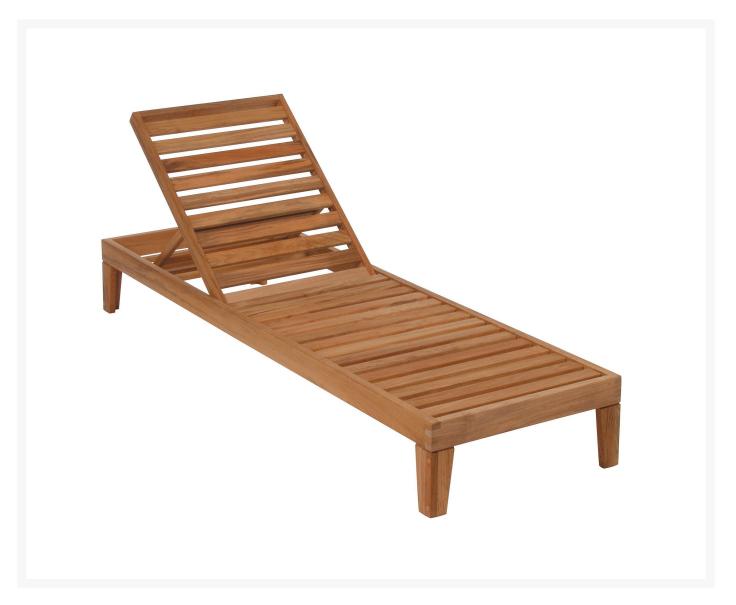

## Barlow Tyrie Capri Teak Chaise Lounge

BTY-1CAB

Capri Base teak sun lounger with four position backrest. May be linked together in several configurations with special brass clips.

Please Note: Fabrics, canopies, cushions, covers, special order sling colors, and special order finishes are considered customized and may have longer lead times. These items cannot be cancelled, returned, or exchanged.

• Price is listed per item; minimum order quantity of two

- Four position backrest
- May be linked together with brass clips
- Optional cushion available
- 78"L x 25"W x 31"H; SH 9"; 46 lbs
- Available as a minimum of 2 per order (Price is listed per item)
- Ships partially assembled