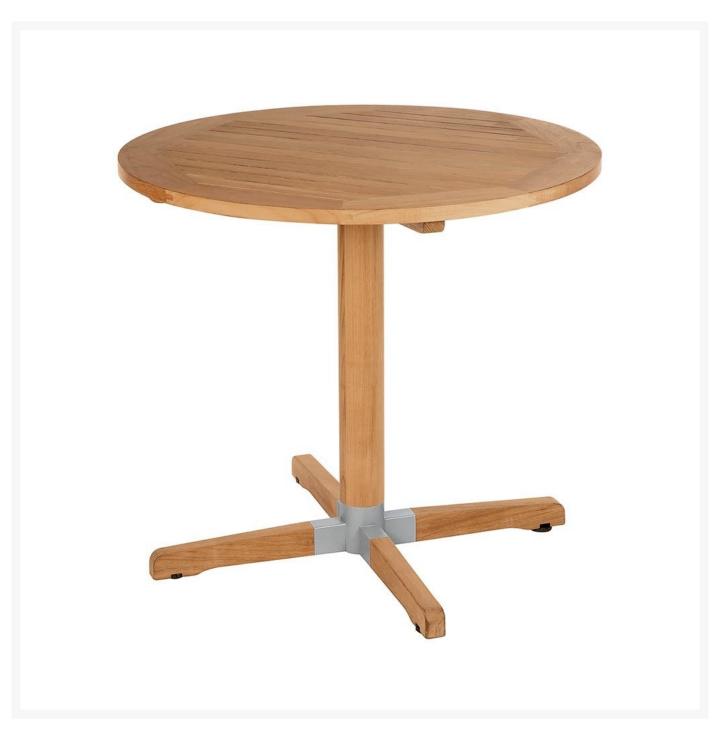

## Barlow Tyrie Bermuda Teak Round Pedestal Dining Table

BTY-2BEC09

Perfect for the garden or the poolside, the balcony or the terrace this dining set features a circular pedestal

table and chairs. The chairs have contoured backs and seats that offer comfort without the need for cushions.

- Includes: 1 dining table
- Solid teak
- Great for terrace or poolside or balcony
- Matching chairs
- Sturdy
- Umbrella hole
- 35" Diameter x 29"H; 33 lbs