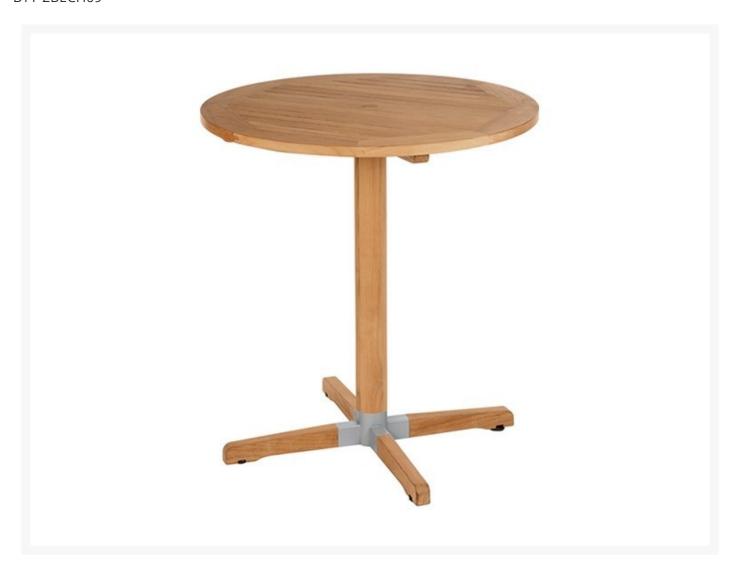

## Barlow Tyrie Bermuda Teak Round High Dining Table

BTY-2BECH09

Perfect for the garden or the poolside, the balcony or the terrace, this high-dining table will make a striking statement in your outdoor living space.

- Includes: 1 dining table
- Solid teak
- Matching high dining chair available

- Slatted top for drainage
- Great for poolside use
- 35" Diameter x 39"H; 37 lbs