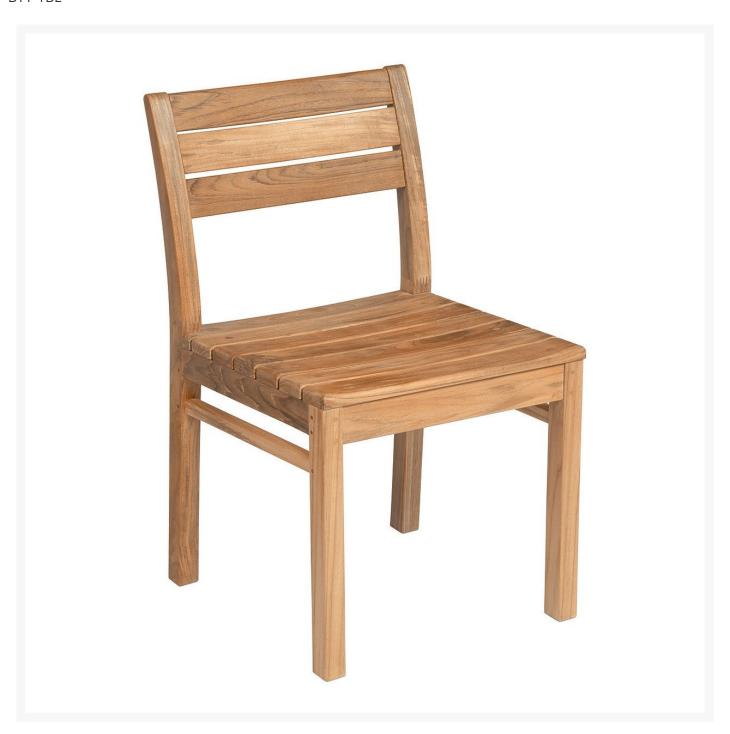

## Barlow Tyrie Bermuda Teak Dining Side Chair

BTY-1BE

Perfect for the garden or the poolside, the balcony or the terrace this dining set features a circular pedestal

table and chairs. The chairs have contoured backs and seats that offer comfort without the need for cushions.

- Solid teak
- Contoured seat and back
- Optional available cushion; pricing depends on fabric chosen
- Matching pedestal table
- Great for balcony or terrace
- 20"L x 18"W x 33"H; 18 lbs
- Price is listed per item; minimum order quantity of two