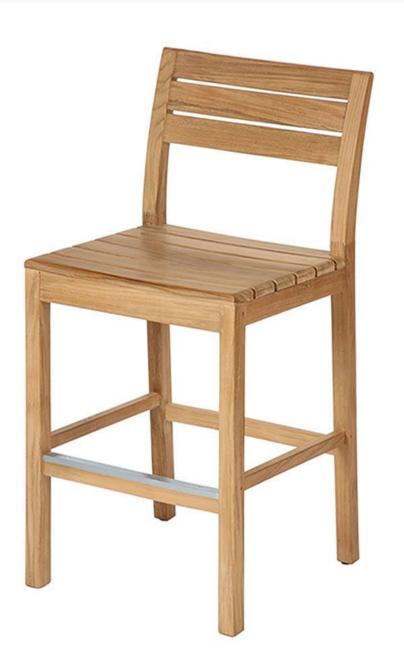

## Barlow Tyrie Bermuda Teak Counter Stool

BTY-1BEM

With its soft curves and clean simple lines, the Bermuda counter-height chair combines the best of our teak

tradition with the latest in styling and comfort. Its elegant proportions belie its strength and durability, making it ideal for a modern casual open-air lifestyle.

- Solid teak
- Optional cushion available, pricing depends on fabric chosen
- Modern design
- Matching table available
- Dimensions: 20"L x 18"W x 39"H; SH 26"; 22 lbs
- Price is listed per item; minimum order quantity of two