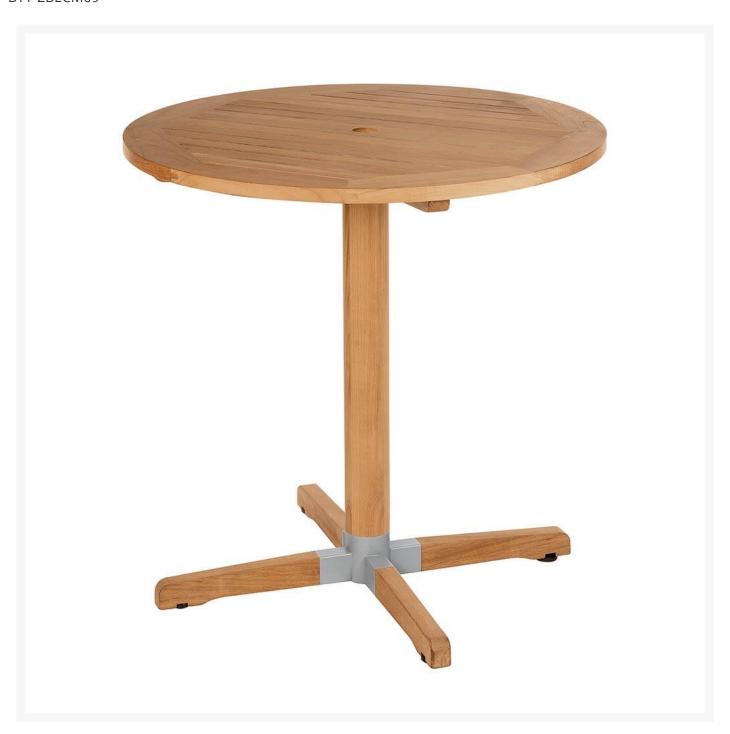

## Barlow Tyrie Bermuda Teak Counter Height Table 90

BTY-2BECM09

Perfect for the garden or the poolside, the balcony or the terrace, this high-dining table will make a striking

statement in your outdoor living space.

- Includes: 1 table
- Solid teak
- Matching counter-height chair available
- Slatted top for drainage
- Great for poolside use
- Dimensions: 35" Diameter x 36"H; 35 lbs