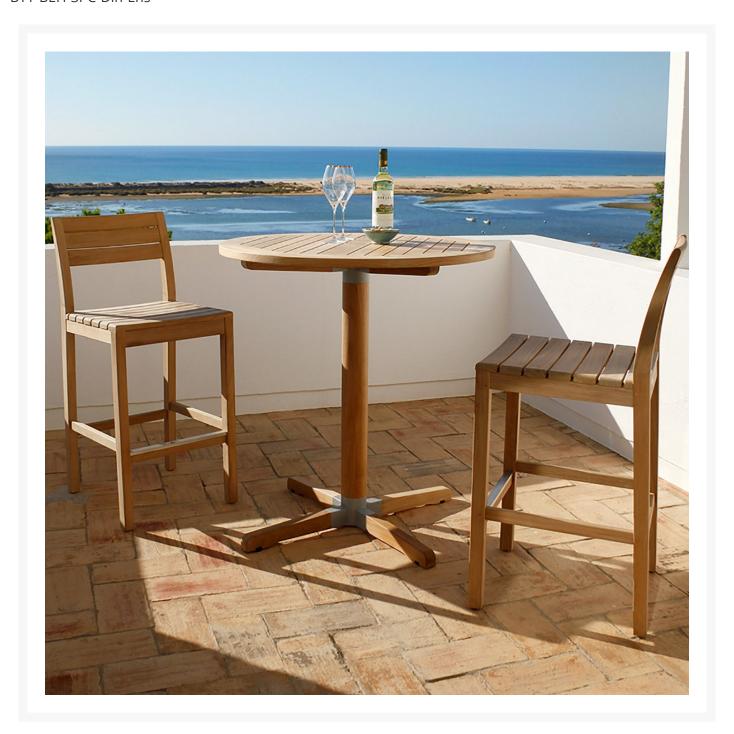

## Barlow Tyrie Bermuda Teak 3pc Bar Height Dining Ensemble

BTY-BEH-3PC-Din-Ens

This striking Barlow Tyrie ensemble is perfect for any outdoor setting.

Please Note: Fabrics, canopies, cushions, covers, special order sling colors, and special order finishes are considered customized and may have longer lead times. These items cannot be cancelled, returned, or exchanged.

- This ensemble includes 1 table and 2 chairs
- Ships partially assembled
- Cushion optional; pricing based on fabric chosen
- Bermuda High Dining Table 2BECH09 Dimensions: 35" Diameter x 39"H; 37 3/4" clearance; 37 lbs
- Bermuda High Dining Chairs 1BEH Dimensions: 21"L x 18"W x 42"H; SH 29"; 22 lbs