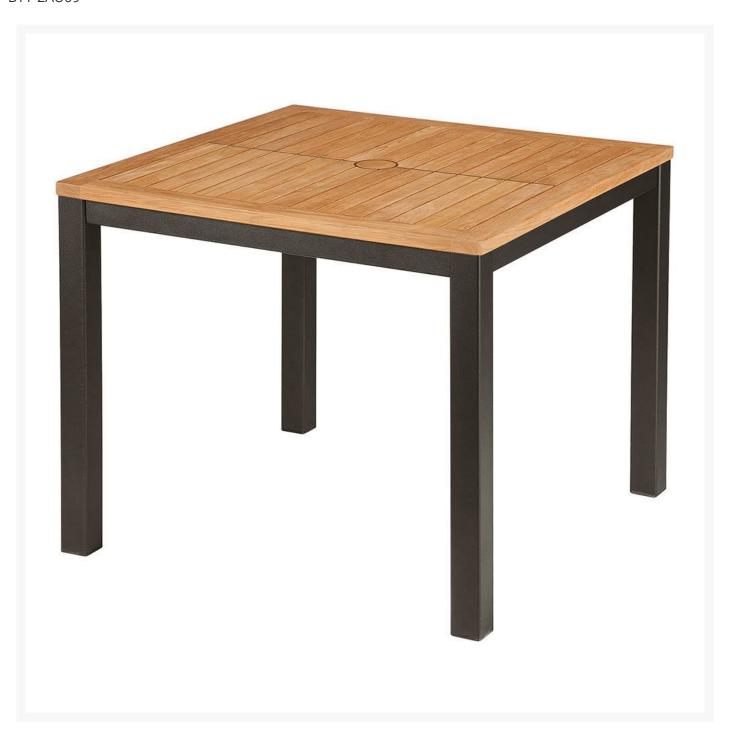

## Barlow Tyrie Aura Teak and Aluminum Square 35" Dining Table

BTY-2AU09

Powder coated aluminum and teak gives this table a more contemporary look. The table top has a thread of

aluminum running across it and around the parasol hole. A teak plug is also supplied for when a parasol is not used.

- Includes: 1 dining table
- 2 3/4" umbrella hole
- Slatted plantation teak top
- Powder coated aluminum
- 35"L x 35"W x 29"H; 40 lbs