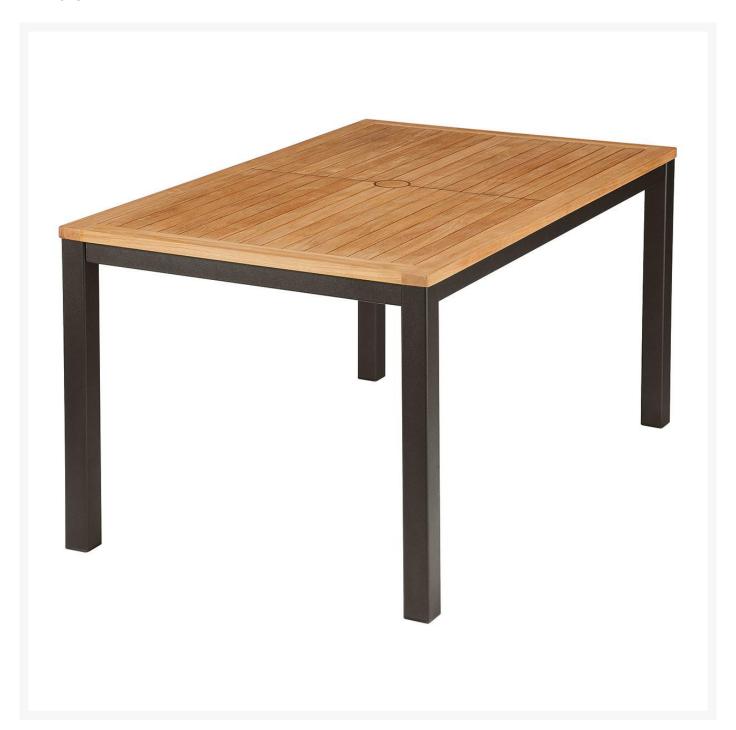

## Barlow Tyrie Aura Teak and Aluminum Rectangular 57" Dining Table

BTY-2AU15

Powder coated aluminum and teak gives this table a more contemporary look. The table top has a thread of aluminum running across it and around the parasol hole. A teak plug is also supplied for when a parasol is not used.

- Includes: 1 dining table
- 2 3/4" umbrella hole
- Slatted plantation teak top
- Seats up to 6 comfortably
- 57"L x 35"W x 29"H; 53 lbs