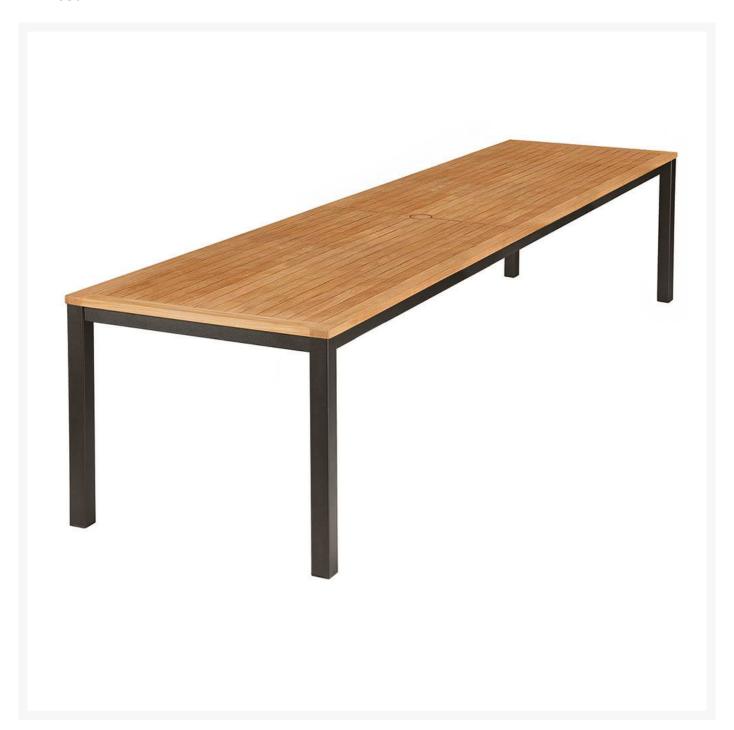

## Barlow Tyrie Aura Teak and Aluminum Rectangle 118" Dining Table

BTY-2AU30

Powder coated aluminum and teak gives this table a more contemporary look. The table top has a thread of aluminum running across it and around the parasol hole. A teak plug is also supplied for when a parasol is not used.

- Includes: 1 dining table
- 2 1/2" umbrella hole
- Seats 8 to 10 people
- Slatted plantation teak top
- Powder coated aluminum
- 118"L x 40"W x 30"H; Clearance: 26"; 117 lbs