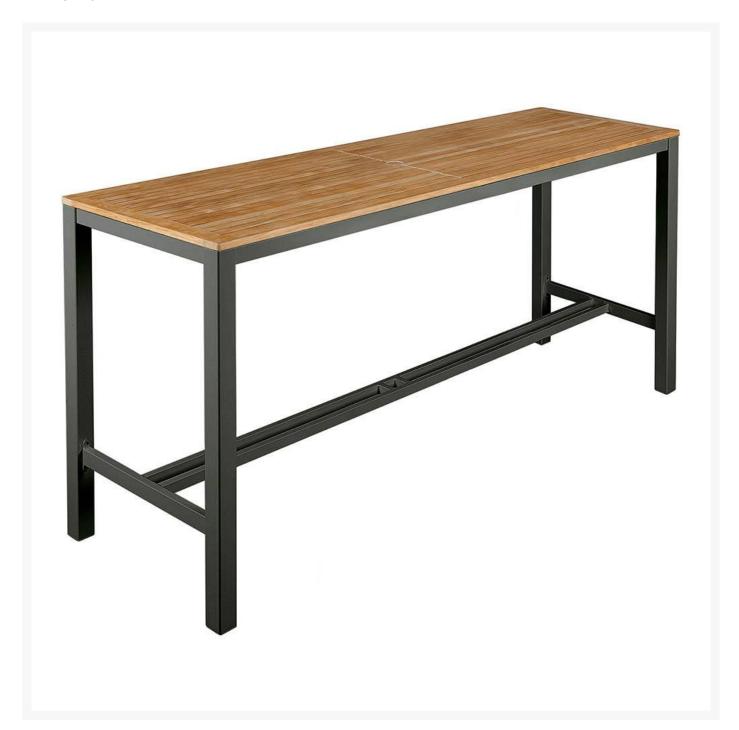

## Barlow Tyrie Aura Teak and Aluminum 78" Rectangular High Dining Table

BTY-2AUH20

A pleasure to use indoors, outdoors or poolside, perfect for dining or a casual drink. The Aura high dining tables are made from lightweight aluminum with a teak top.

- Includes: 1 dining table
- Seats 6
- Teak top with aluminum frame
- 3 colors
- Use as dining table or bar
- Some assembly required
- 78 3/4"L x 28"W x 41 3/8"H