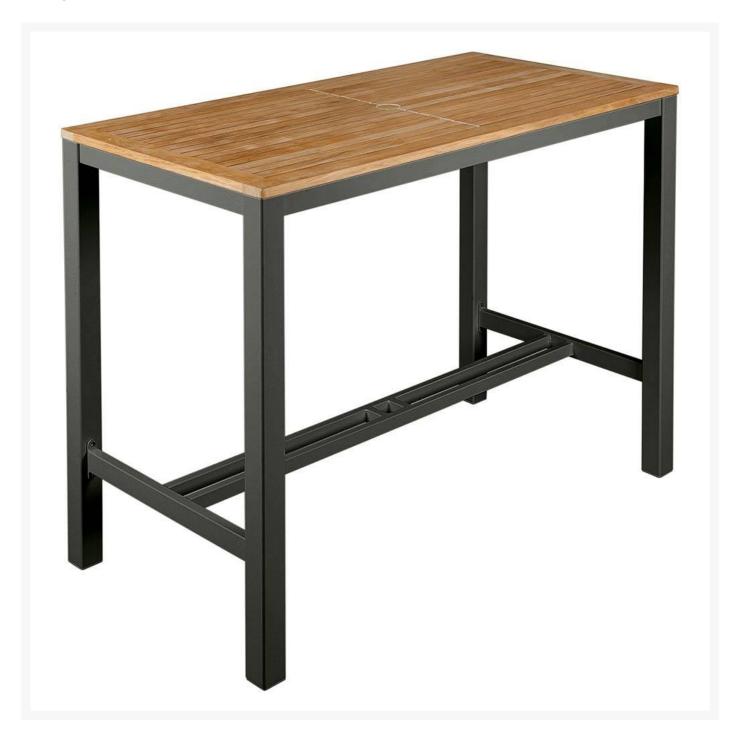

## Barlow Tyrie Aura Teak and Aluminum 55" Rectangular Counter Height Dining Table

BTY-2AUM14

Aluminum and teak in a medium height dining table for use with an outside bar or casual dining.

Please Note: Fabrics, canopies, cushions, covers, special order sling colors, and special order finishes are considered customized and may have longer lead times. These items cannot be cancelled, returned, or exchanged.

- Includes: 1 dining table
- Powder coated aluminum frame
- Slatted teak Top
- 2 3/4" umbrella hole
- Contemporary design
- Seats 4
- Casual dining table
- Some assembly required
- 54 3/4"L x 28"W x 36"H; 48 lbs