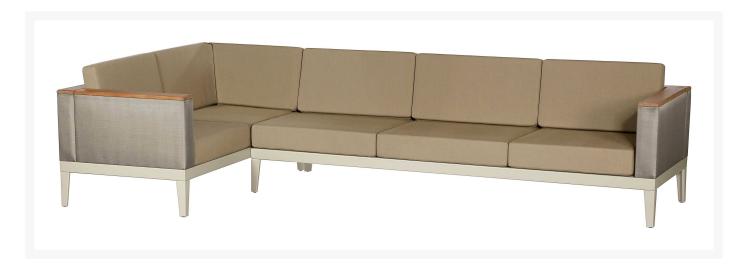

## Barlow Tyrie Aura Modular Aluminum Deep Seating Five-seater Sectional

BTY-1AUDM23

The Aura Modular Five-seater settee is designed to complement the Aura modular range of deep seating pieces. This collection features a modern, elegant range that has several configurable pieces that are perfect for entertaining or lounging by the pool. Each piece combines powder-coated aluminum with traditional teak accents. There are textilene slings on the sides and back which are available in three color combinations. These pieces are low-maintenance with comfortable deep seating cushions that feature Sunbrella Rain fabric which is proven to resist fading, mold and mildews.

- Includes: 1 modular five-seater settee
- Five Configurable, contemporary pieces
- Cushions of Grade A fabric are included; other fabric grades have an additional charge
- Table is not included
- Ships partially assembled
- 106"L x 106"W x 36"D x 35"H; SH 11"; AH 29"; 224 lbs