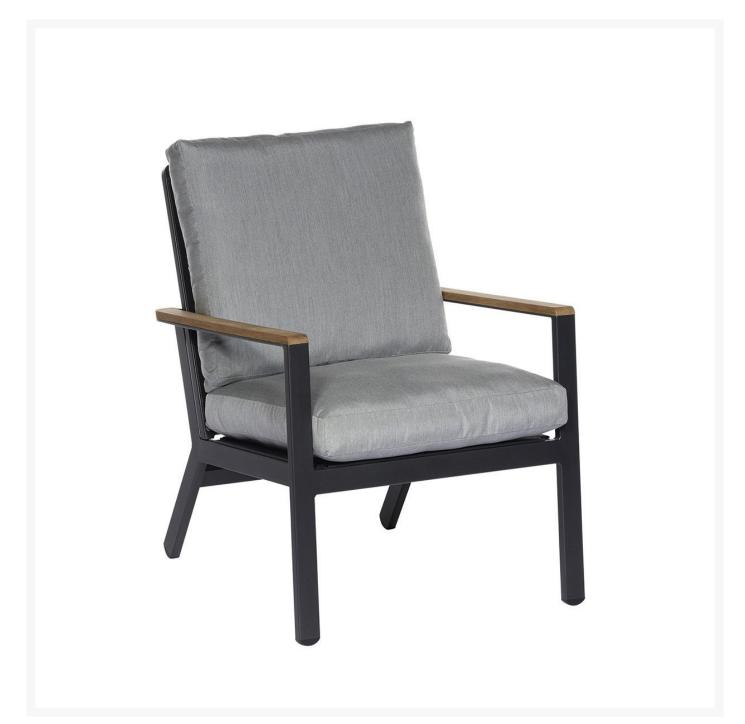

## Barlow Tyrie Aura Lounge Chair

BTY-1AULC

Choose the clean minimalist profile of the Barlow Tyrie Aura Collection and create a stunning contemporary outdoor living space.

Please Note: Fabrics, canopies, cushions, covers, special order sling colors, and special order finishes are

considered customized and may have longer lead times. These items cannot be cancelled, returned, or exchanged.

- Includes: 1 lounge chair
- Contemporary style
- Aluminum
- Powdered-coated finish
- Cushion grade A fabrics are included; other fabric grades have an additional charge
- 33"L x 28"W x 33"H; SH 17"; AH 24"; 20 lbs