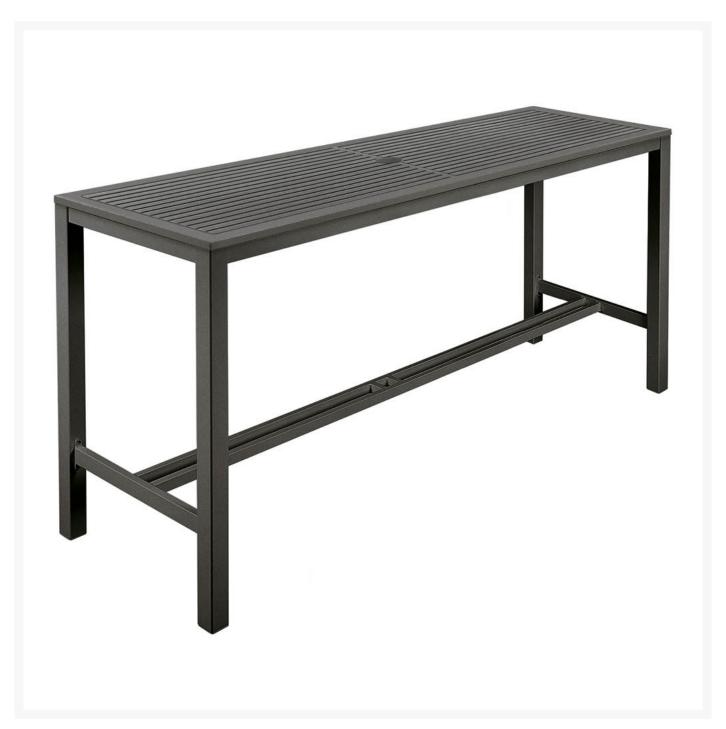

## Barlow Tyrie Aura High Dining Aluminum Table 200

BTY-2AUAH20

This bar height table will provide a striking statement to your outdoor living space. It is constructed from

aluminum with a powder coat finish.

- Includes: 1 dining table
- Aluminum frame and top
- Umbrella hole
- Can accommodate six
- Frame available in Graphite, White, and Champagne
- Dimensions: 79"L x 28"W x 41"H; Clearance: 38.5"; 62 lbs