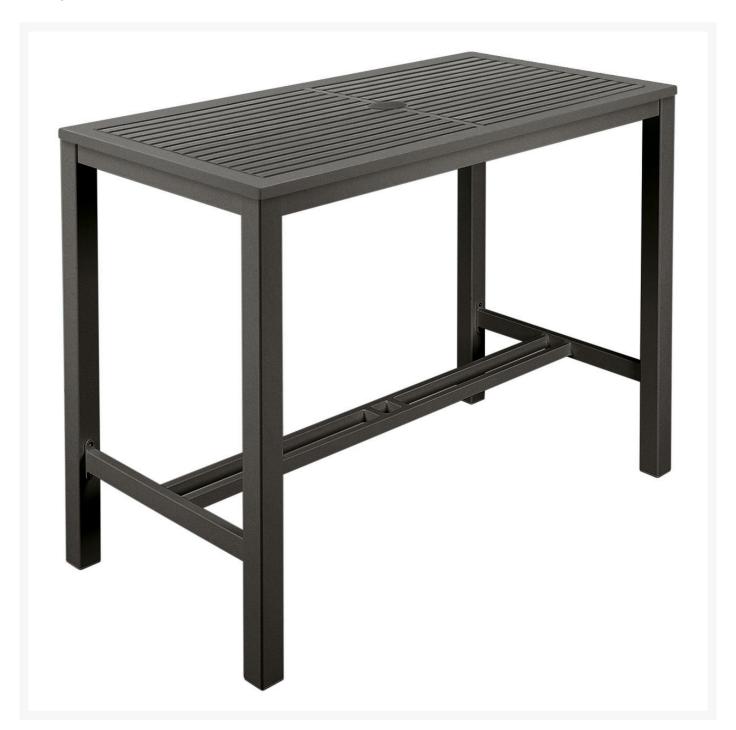

## Barlow Tyrie Aura High Dining Aluminum Table 140

BTY-2AUAH14

This bar height table will provide a striking statement to your outdoor living space. It is constructed from

aluminum with a powder coat finish.

- Aluminum frame and top
- Umbrella hole
- Can accommodate four
- Frame available in Graphite, White, and Champagne
- Dimensions: 55"L x 28"W x 41"H; Clearance: 38.5"; 53 lbs