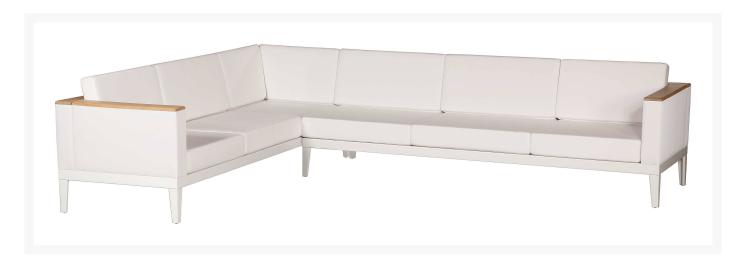

## Barlow Tyrie Aura Deep Seating Six-Seater Corner Sectional Set

BTY-1AUDM33

Seat bases are available as single, double, or triple units, which combine with arm and back sections to give multiple seating configurations. A two and three seater unit are used in the two examples shown here.

- Includes: 1 six-seater corner sectional set
- Multiple seating configurations
- Cushions with your choice of grade A fabric are included, other fabric grades will have an additional charge.
- Several color choices
- Sunbrella cushion fabric
- Durable and comfortable
- Seats 6
- Assembly required
- 106"L x 106"W x 36"D x 35"H; SH 17"; AH 29"; 224 lbs