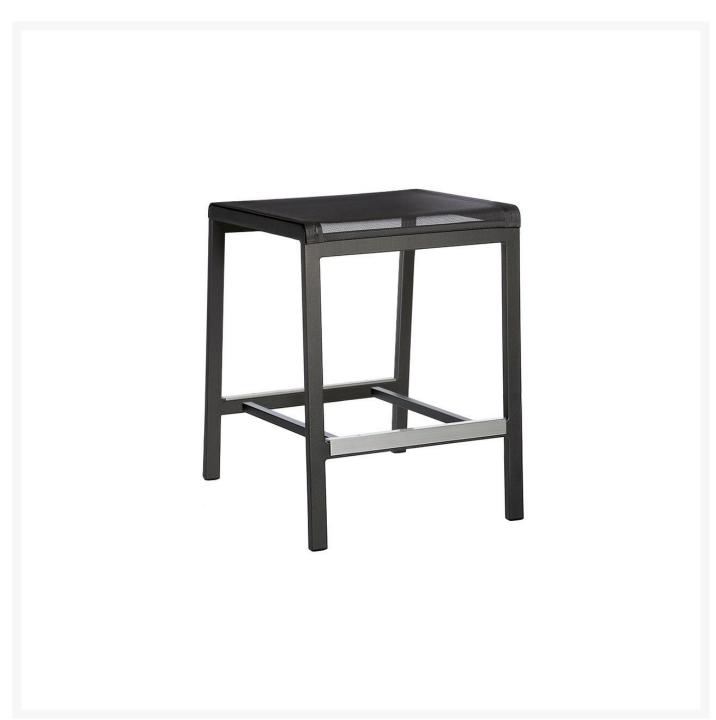

## Barlow Tyrie Aura Counter Stool

BTY-1AUMS

The Barlow Tyrie Aura Counter Stool is made of powder-coated aluminum and a durable Textilene® sling. The chair has a sleek, transitional look and pairs beautifully with other items in the Aura Aluminum Outdoor Furniture Collection.

- Durable
- Sleek modern style
- Several Matching pieces
- Several color choices
- Dimensions: 20"W x 17"D x 25"H; 9 lbs
- Price is listed per item; minimum order quantity of two