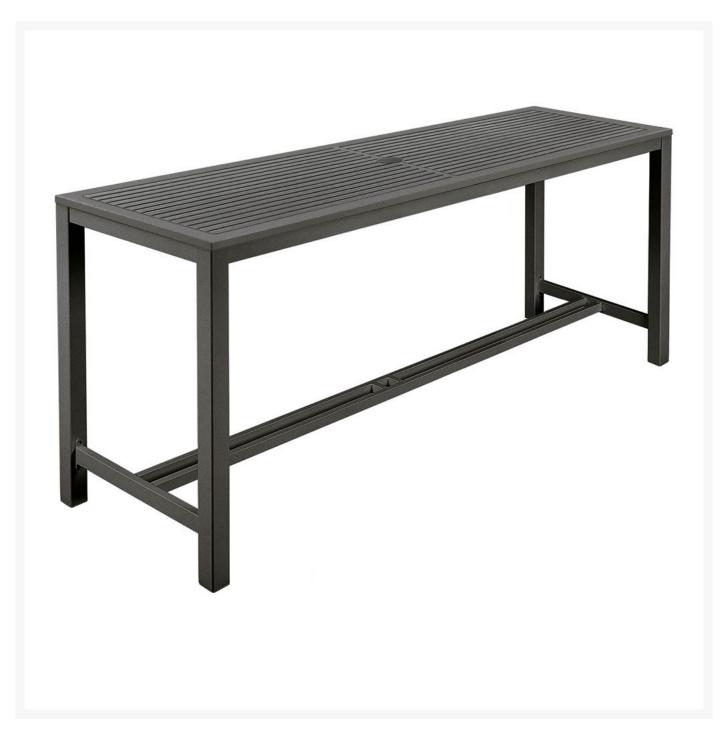

## Barlow Tyrie Aura Counter Height Aluminum Table 200

BTY-2AUAM20

This counter height table will provide a striking statement to your outdoor living space. It is constructed from

aluminum with a powder coat finish.

- Aluminum frame and top
- Umbrella hole
- Can accommodate six
- Frame available in Graphite, White, and Champagne
- Dimensions: 79"L x 28"W x 36"H; Clearance: 33"; 57 lbs