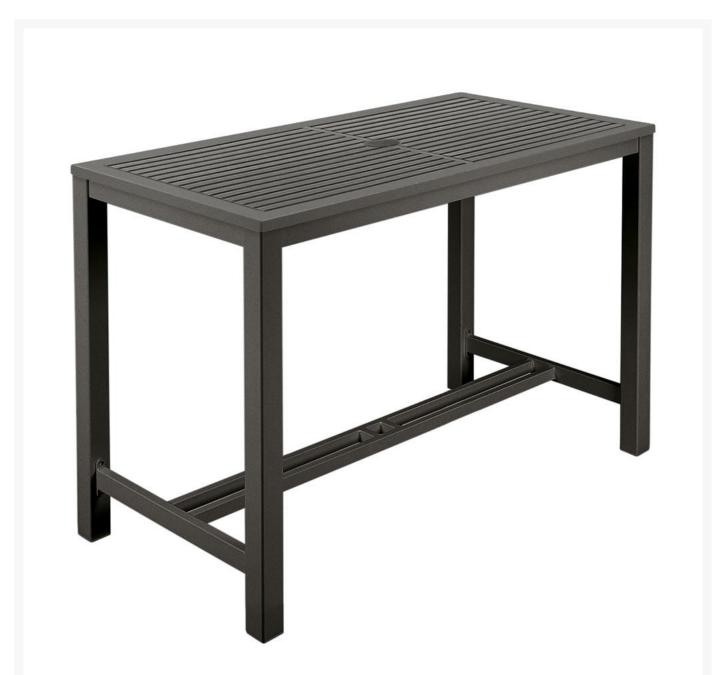

## Barlow Tyrie Aura Counter Height Aluminum Table 140

BTY-2AUAM14

This counter height table will provide a striking statement to your outdoor living space. It is constructed from

aluminum with a powder coat finish.

- Aluminum frame and top
- Umbrella hole
- Can accommodate four
- Frame available in Graphite, White, and Champagne
- Dimensions: 55"L x 28"W x 36"H; Clearance: 33"; 50 lbs