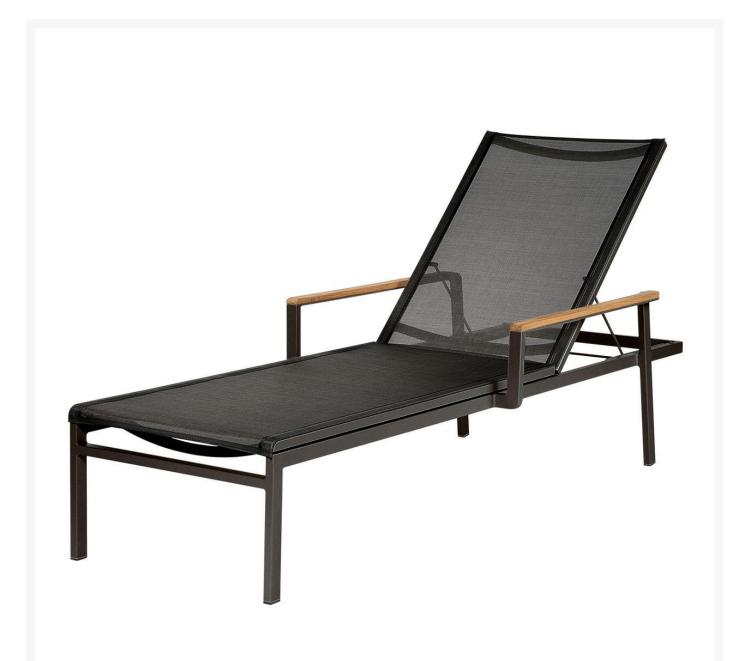

## Barlow Tyrie Aura Aluminum Sling Chaise Lounge

BTY-1AUL

This lounger has teak detailing on the arms and a five position back rest including completely flat. The

textilene sling makes this a comfortable lounger.

- Price is listed per item; minimum order quantity of two
- Teak detailing on arms
- 5 position back rest including flat
- Powdered-coated aluminum frame to prevent oxidation
- Color and fade resistant PVC coated Polyester Textilene®
- 79"L x 28"W x 40"H; SH 15"; AH 20"; 29 lbs