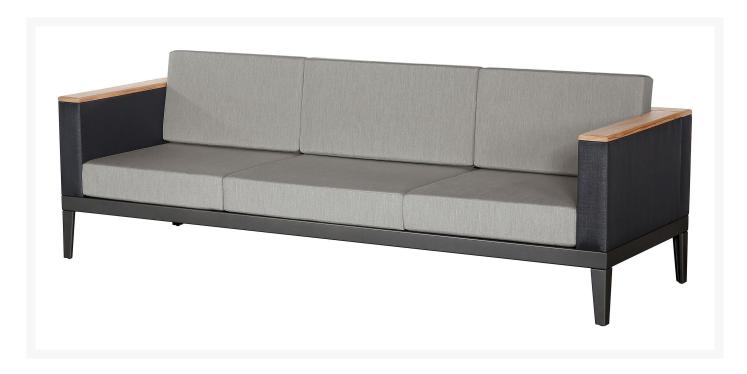

## Barlow Tyrie Aura Aluminum Deep Seating Modular Three-Seater Sofa

BTY-1AUDM3

The Aura Modular Three-Seater Sofa is designed to complement the Aura modular range of deep seating pieces. This collection features a modern, elegant range that has several configurable pieces that are perfect for entertaining or lounging by the pool. Each piece combines powder-coated aluminum with traditional teak. There are textilene slings on the sides and back which are available in three color combinations. These pieces are low-maintenance with comfortable deep seating cushions. They feature Sunbrella Rain fabric which is proven to resist fading, mold, and mildew.

- Includes: 1 modular three-seater sofa
- Configurable
- Deep seating
- Assembly required
- 105"L x 36"D x 35"H; SH 11"; AH 29"; 125 lbs