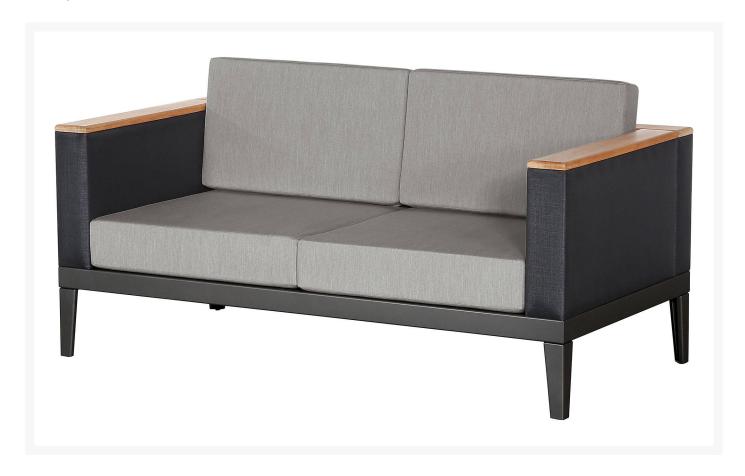

## Barlow Tyrie Aura Aluminum Deep Seating Modular Settee

BTY-1AUDM2

The Aura Modular Two-Seater Settee is designed to complement the Aura modular range of deep seating pieces. This collection features a modern, elegant range that has several configurable pieces that are perfect for entertaining or lounging by the pool. Each piece combines powder-coated aluminum with traditional teak and textilene slings on the sides and back which are available in 3 color combinations. These pieces are low-maintenance with comfortable deep seating cushions that feature Sunbrella Rain fabric which is proven to resist fading, mold and mildew and is also available in many modern colors.

- Includes: 1 modular settee
- Flexible
- Deep seating

- Comfortable and durable
- Contemporary
- Assembly required
- 70"L x 36"W x 35"H; SH 11"; AH 29"; 99 lbs