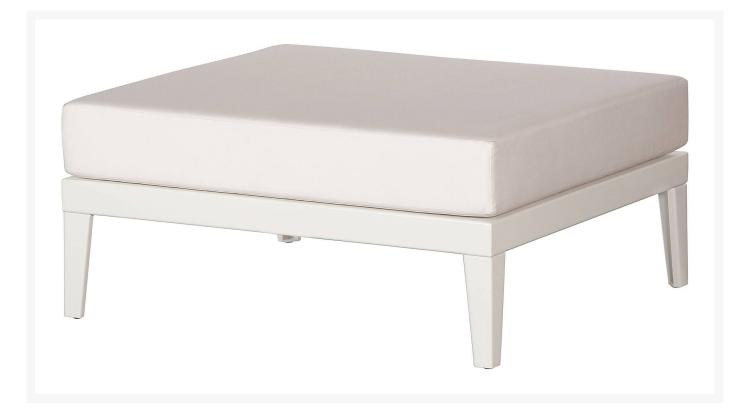

## Barlow Tyrie Aura Aluminum Deep Seating Modular Ottoman

BTY-1AUDMO

The Aura Modular Ottoman is designed to complement the Aura modular range of deep seating pieces. This collection features a modern, elegant range that has several configurable pieces that are perfect for entertaining or lounging by the pool. Each piece combines powder-coated aluminum with traditional teak. There are textilene slings on the sides and back which are available in three color combinations. These pieces are low-maintenance with comfortable deep seating cushions. They feature Sunbrella Rain fabric which is proven to resist fading, mold, and mildew.

- Includes: 1 ottoman
- Contemporary design
- Deep seating
- Combine with the matching modular units
- Many cushion colors available

• 40"L x 35"W x 17"H; 28 lbs