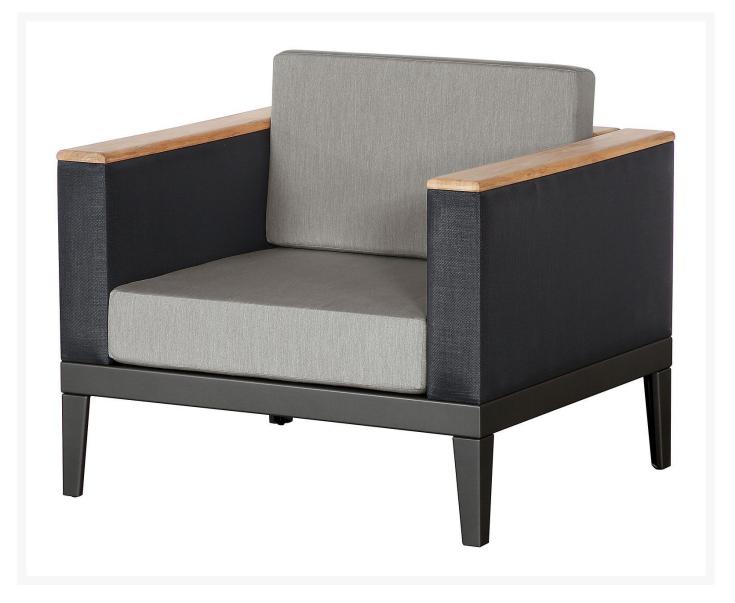

## Barlow Tyrie Aura Aluminum Deep Seating Modular Armchair

BTY-1AUDMA

The Aura Modular Armchair is designed to complement the Aura modular range of deep seating pieces. This collection features a modern, elegant range that has several configurable pieces that are perfect for entertaining or lounging by the pool. Each piece combines powder-coated aluminum with traditional teak. There are textilene slings on the sides and back which are available in three color combinations. These pieces are low-maintenance with comfortable deep seating cushions. They feature Sunbrella Rain fabric which is proven to resist fading, mold, and mildew.

- Includes: 1 deep seating modular armchair
- Complements the Aura Modular range
- Three textile color options
- Dozens of cushion colors available
- Teak accents
- Assembly required
- 41"L x 35"W x 35"H; SH 11"; AH 29"; 60 lbs