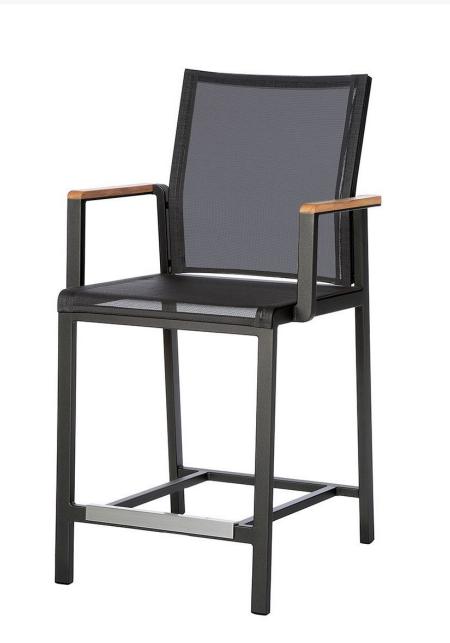

## Barlow Tyrie Aura Aluminum Counter Height Armchair

**BTY-1AUMC** 

Lovely for use indoors, outdoors or even poolside, perfect for dining and leisure. These Aura dining carver

chairs have a foot-bar to keep them sturdy and a protective cover that will resist marking. The arms of these sophisticated chairs are made from teak.

- Indoor/Outdoor
- Aluminum frame
- Foot bar for sturdiness
- PVC coated Polyester Textilene
- Teak arms
- 23 7/8"L x 22 3/4"W x 41 5/8"H; SH 25"; AH 33"; 11 lbs
- Price is listed per item; minimum order quantity of two