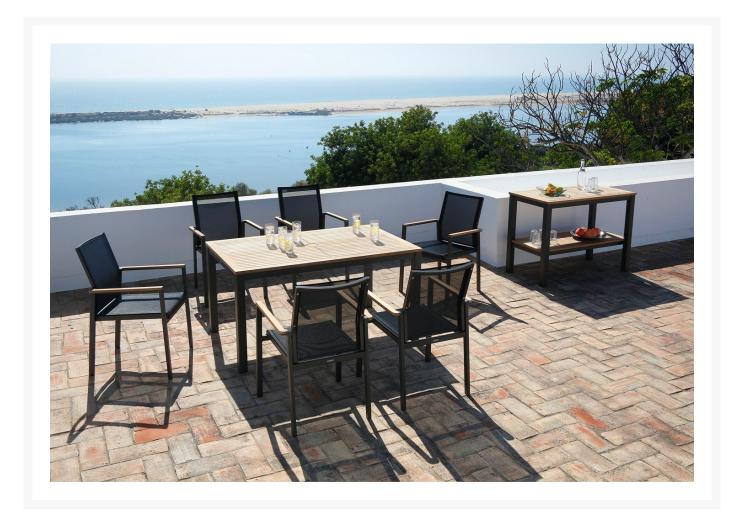

## Barlow Tyrie Aura 8pc Dining Ensemble

BTY-AURA-D-ENS

Aura is a modern, lightweight, elegant collection that combines powder-coated aluminum frames with teak hardwood, accented with aluminum inlay.

Please Note: Fabrics, canopies, cushions, covers, special order sling colors, and special order finishes are considered customized and may have longer lead times. These items cannot be cancelled, returned, or exchanged.

- This ensemble includes 1 dining table, 6 armchairs, and 1 serving table
- Frame Color: Graphite frames
- Armchair Sling Color: Charcoal
- Modern and lightweight

- Powdered coated
- Lower shelf on serving table
- Serving Table Dimensions: 47"L x 23"W x 33"H; 57lbs
- Dining Table Dimensions: 35"W x 29"H x 57"; 53 lbs
- Dining Armchair Dimensions: 36"H x 23"W x 25"D; 15 lbs