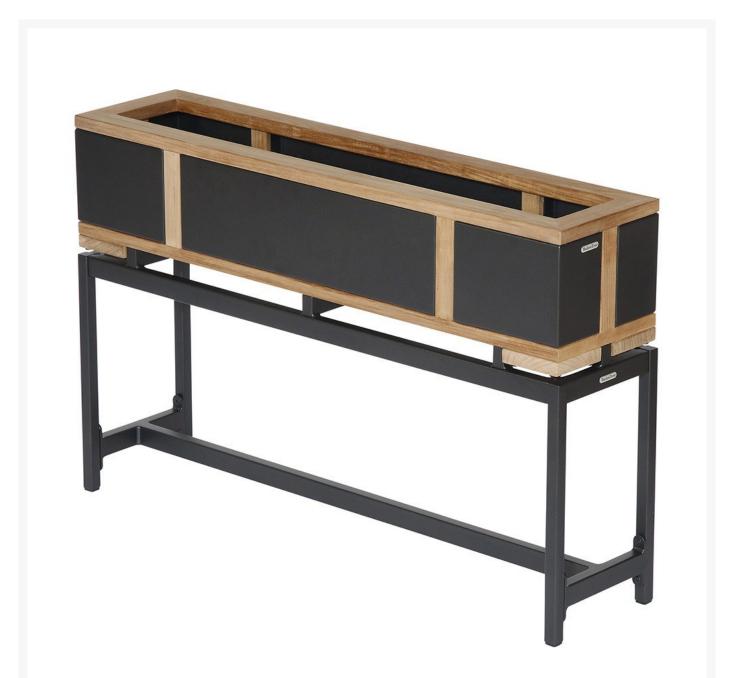

## Barlow Tyrie Aura 28x100 Planter Stand

BTY-3AUP100RF.01

This striking planter stand is constructed of powder coated aluminum. The planter stand's modern twist on a

garden classic makes it an eye-catching accessory to any outdoor living space.

- Planter stand only; planter sold separately (BTY-3AUP100R)
- Materials: Powder-coated Aluminum
- Color: Graphite
- Dimensions: 40"L x 121"W x 21"H; 9 lbs