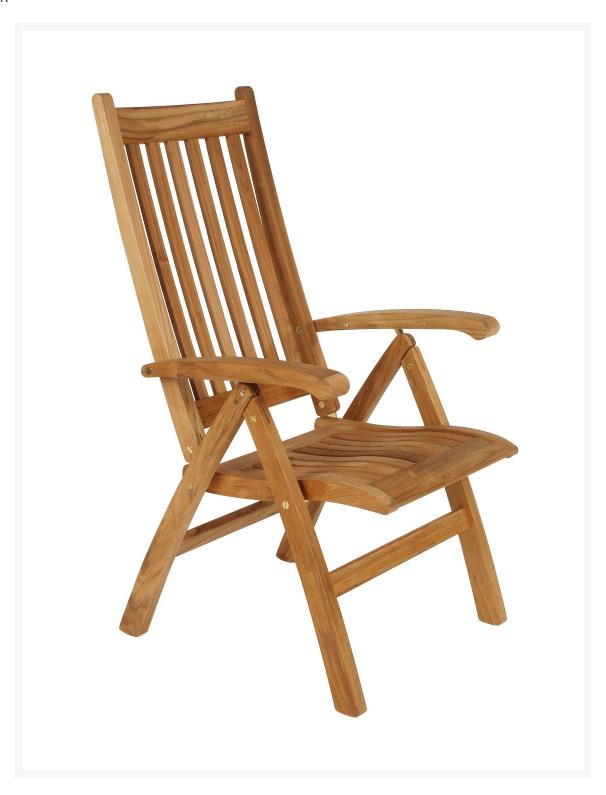

## Barlow Tyrie Ascot Teak Highbacked Reclining Chair

BTY-1ASR

This chair reclines to four positions. The Ascot is a traditional design of folding furniture. High curved backs and contoured seats are characteristic of this collection and are perfect for dining or just relaxing. The Ascot Highbacked Recliner is an extremely comfortable chair. Finely crafted of solid teakwood. The chair's gently curving seat and back are ideally designed to support the body. The Ascot Highbacked Recliner can be adjusted to four positions, from fully upright to semi-reclining by simply lifting the arm while seated. This chair is made using only superior materials such as solid marine quality brass, stainless steel and the highest grade of teakwood. This handy chair folds flat for easy transport and storage. Original designs such as the Ascot Highbacked Recliner are manufactured using specialist construction knowledge ensuring many years of service in an outdoor environment.

- Includes: 1 reclining chair
- Price is listed per item; minimum order quantity of two
- Popular high back teak chair
- Back rest reclines in 4 positions
- Can be used as a dining chair or for relaxing
- Matching footrest and clip-on tray
- Optional cushion available; pricing depends on fabric chosen
- Dimensions: 25"L x 24"W x 45"H; SH 17"; AH 25.5"; 29 lbs