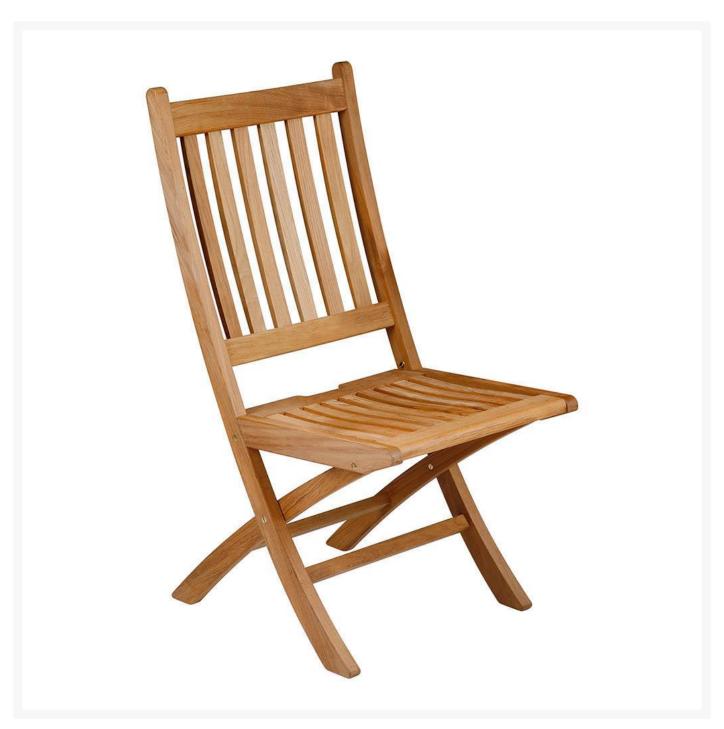

## Barlow Tyrie Ascot Teak Folding Dining Side Chair

BTY-1AS

The Ascot is a traditional design of folding furniture. High curved backs and contoured seats are characteristic

of this collection and are perfect for dining or just relaxing. You're off to the races when you choose the versatile Ascot Folding Chair for random seating or outdoor dining. The Ascot Dining Table provides a perfect match. Original designs such as the Ascot Folding Chair are manufactured using specialist construction knowledge ensuring many years of service in an outdoor environment.

- Price is listed per item; minimum order quantity of two
- Material: Solid Teak
- Solid Brass Mechanism
- Matching armchair and footrest
- Comes fully assembled
- Optional cushion available; pricing depends on fabric chosen
- Dimensions: 24"L x 19"W x 37"H; SH 17"; 15 lbs