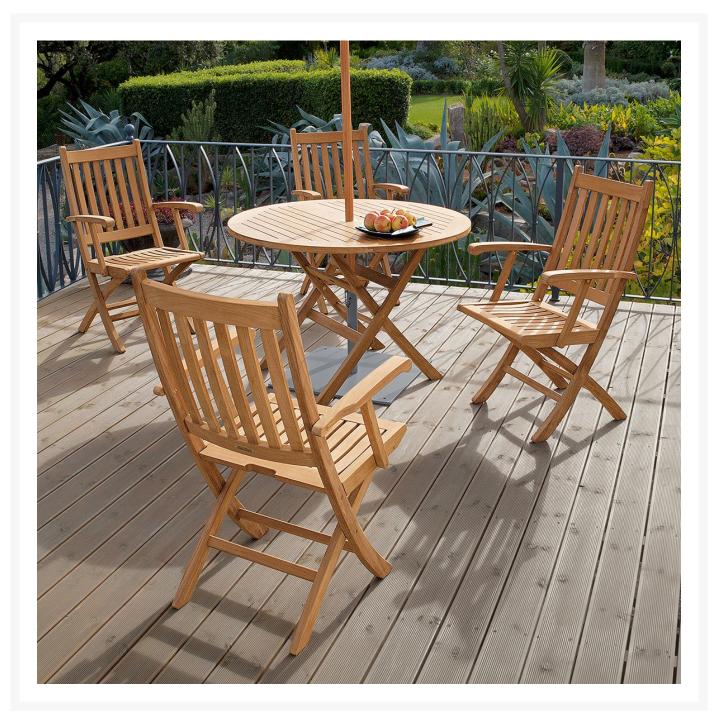

## Barlow Tyrie Ascot Teak 5pc Dining Ensemble

BTY-AS-5PC-DN-ENS

The Ascot is a traditional, elegant collection of teak folding furniture with a pleasing simplicity of design that

makes it ideal for any outdoor living space. Created of solid teak, this furniture is durable and comfortable.

- This ensemble includes 1 table and 4 chairs
- Table seats 4-6
- Solid teak
- 2 1/2" umbrella hole
- No assembly required
- Table 2AS11 Dimensions: 43" Diameter x 27"H; Clearance: 26.5"; 31 lbs
- Chair 1ASC Dimensions: 24"L x 23"W x 37"H; SH 17"; AH 26"; 18 lbs