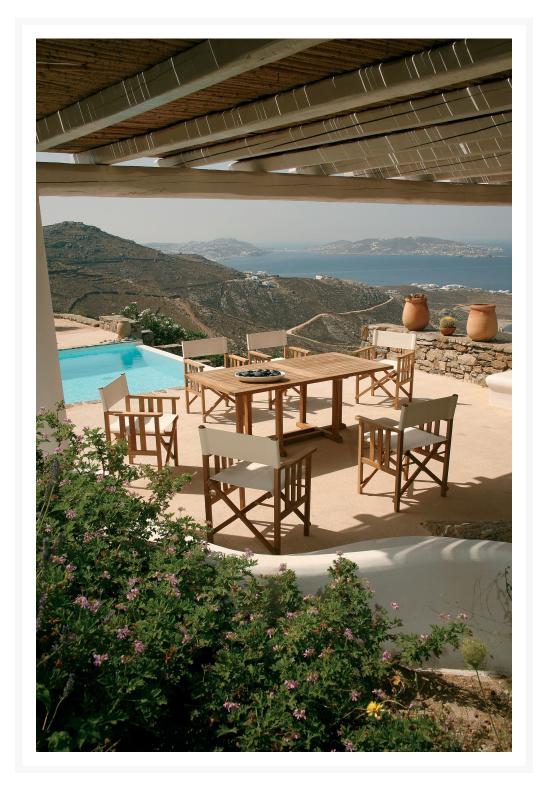

## Barlow Tyrie Arundel and Safari Teak 5pc Dining Ensemble

BTY-AR-SA-5pc-Din-Ens

For this table, an umbrella can be used through this table in both the closed and extended positions. The table is quickly and easily extended by one person using the two flip-over butterfly leaves. Storage is the main feature of the Safari Collection. Each piece in this collection folds away to make it easier for you to store away or transport with you while you are on the go. Simple and casual, this collection will impress you with its straight line design and versatility.

- This ensemble includes 1 table and 4 chairs
- Solid teak
- Fabric color options
- Clip on tray available
- Replacement fabric available for chairs
- Some assembly required
- Arundel Extending Table 2ARX28 Dimensions: 70-113"L x 43"W x 28"H; 165 lbs
- Safari Teak Folding Armchairs 1SA Dimensions: 23.5"L x 19.75"W x 32"H; 12 lbs