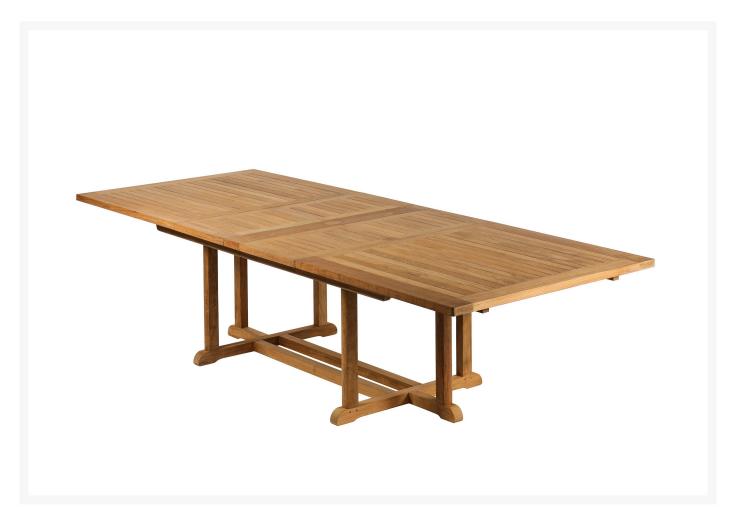

## Barlow Tyrie Arundel Teak Extending Dining Table

BTY-2ARX28

The Arundel Collection consists of straight lines and a classic design that will blend in with any décor in your home. This collection is the perfect casual look for you to entertain your guests on a summer's day. With its versatility and sleek look, the pieces in the Arundel Collection will be sure to impress you for years to come.

- Includes: 1 extension table
- Solid teak
- Legs culminate in a cross frame for stability
- Seats 8-10

- 2.5" parasol hole
- Fits umbrellas up to 2.5" diameter poles; smaller diameter poles will need a reducer ring (BTY-4PR or BTY-4PRSS)
- Dimensions: 80-113"L x 43"W x 28"H; Clearance: 22.5"; 165 lbs