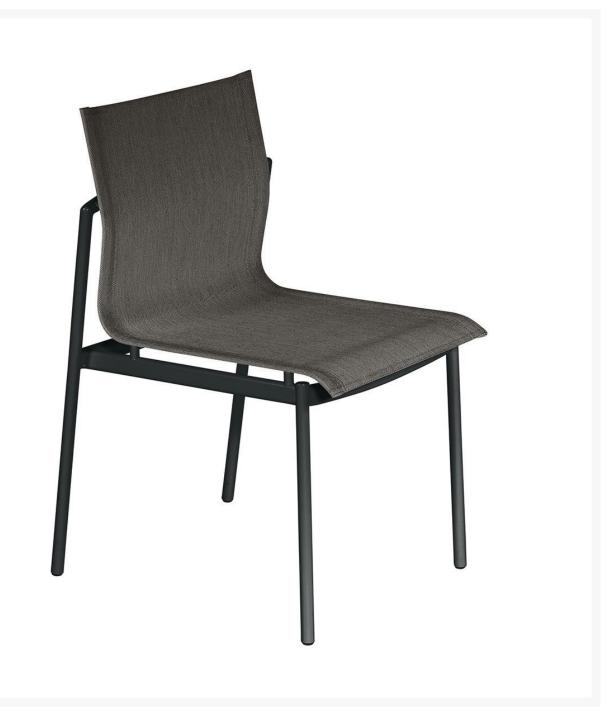

## Barlow Tyrie Around Side Chair

BTY-1ARO

Inspired by designers Nathalie de Leval and Andrew Jones, the Around Dining Collection offers refined powder-coated frames combined with gently curved teak and aluminum arms and well-crafted cushions for superior comfort. The modular deep seating is designed to offer numerous configurations to suit each need.

- Price is listed per item; minimum order quantity of two
- Powder coated aluminum frame
- Stackable
- Quality materials
- Designers: Nathalie de Leval and Andrew Jones
- 23"L x 19"W x 32"H; SH 18"; 9 lbs