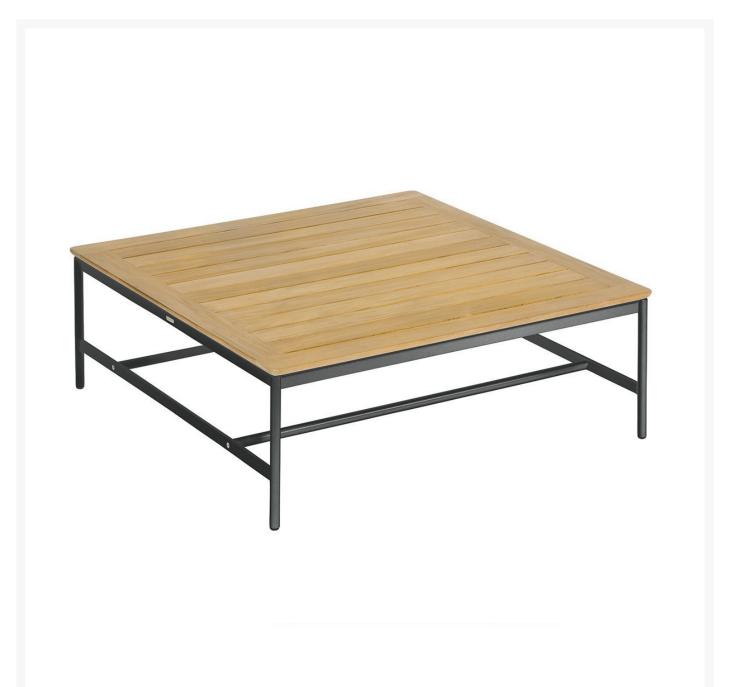

## Barlow Tyrie Around Low Side Table 70

BTY-2AROL07

Inspired by designers Nathalie de Leval and Andrew Jones, the Around Deep Seating Collection offers refined

powder-coated frames combined with gently curved teak and aluminum arms and well-crafted cushions for superior comfort. The modular deep seating is designed to offer numerous configurations to suit each need.

- Includes: 1 side table
- Powder coated aluminum frame available in either White or Forge Gray
- Quality materials
- Designers: Nathalie de Leval and Andrew Jones
- 28"L x 28"W x 11"H; Clearance 8"; 15 lbs