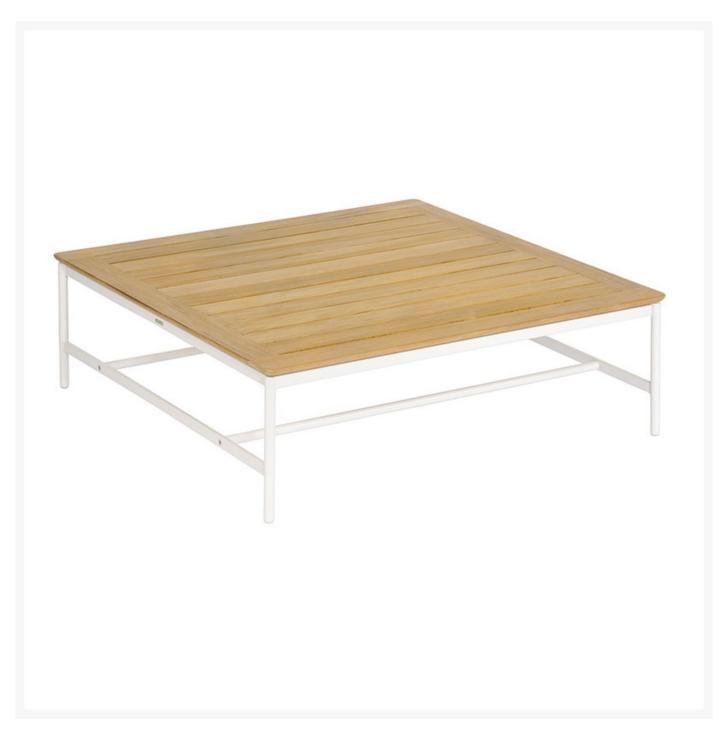

## Barlow Tyrie Around Low Coffee Table 100

BTY-2AROL10

Inspired by designers Nathalie de Leval and Andrew Jones, the Around Deep Seating Collection offers refined

powder-coated frames combined with gently curved teak and aluminum arms and well-crafted cushions for superior comfort. The modular deep seating is designed to offer numerous configurations to suit each need.

- Includes: 1 coffee table
- Powder coated aluminum frame available in either White or Forge Gray
- Quality materials
- Designers: Nathalie de Leval and Andrew Jones
- 40"L x 40"W x 14"H; Clearance 11"; 30 lbs