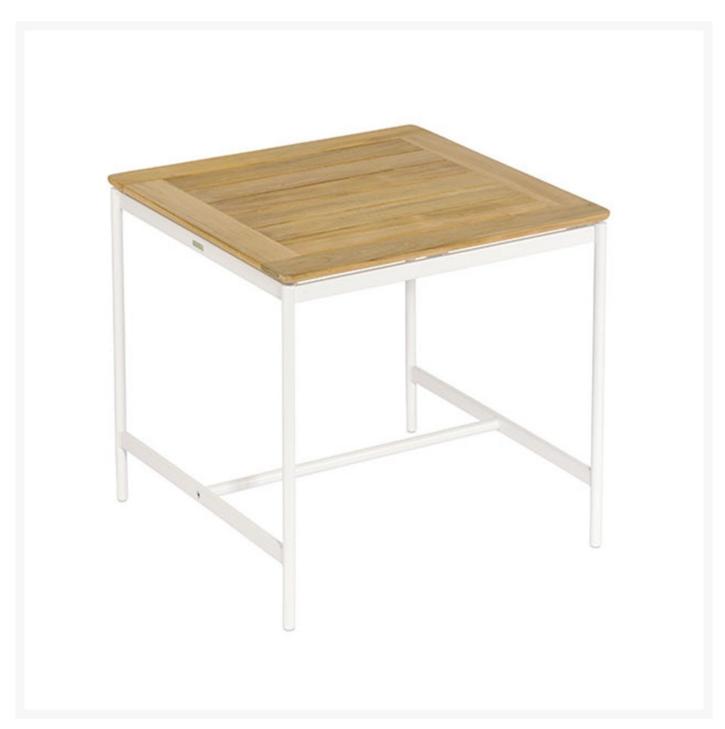

## Barlow Tyrie Around High Coffee/Side Table 60

BTY-2AROH06

Inspired by designers Nathalie de Leval and Andrew Jones, the Around Deep Seating Collection offers refined

powder-coated frames combined with gently curved teak and aluminum arms and well-crafted cushions for superior comfort. The modular deep seating is designed to offer numerous configurations to suit each need.

- Includes: 1 coffee/side table
- Powder coated aluminum frame available in either White or Forge Gray
- Quality materials
- Designers: Nathalie de Leval and Andrew Jones
- 24"L x 24"W x 22"H; Clearance 20"; 13 lbs