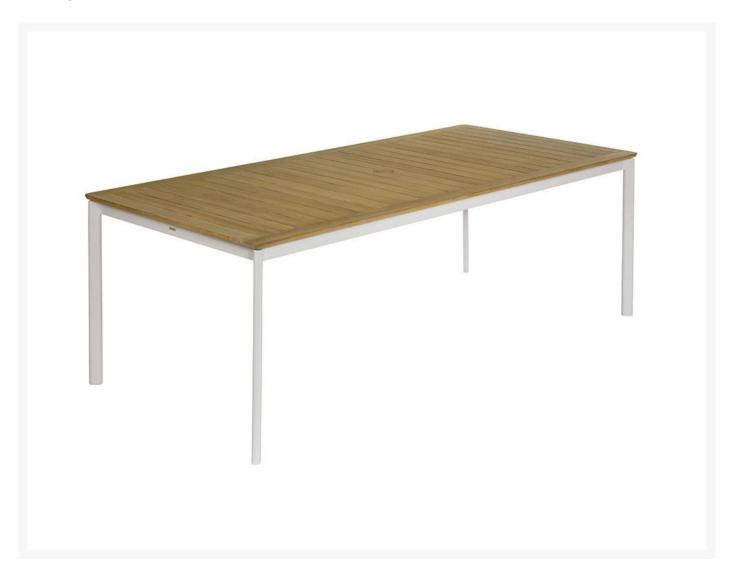

## Barlow Tyrie Around Dining Table 220

BTY-2ARO22

Inspired by designers Nathalie de Leval and Andrew Jones, the Around Dining Collection offers refined powder-coated frames combined with gently curved teak and aluminum arms and well-crafted cushions for superior comfort. The modular deep seating is designed to offer numerous configurations to suit each need.

- Includes: 1 dining table
- Powder coated aluminum frame available in either White or Forge Gray with a teak top
- · Quality materials

- Seats 8
- Comes with a 2 1/2" umbrella hole
- Designers: Nathalie de Leval and Andrew Jones
- 85"L x 39"W x 29"H; SH 18"; Clearance 26"; 68 lbs