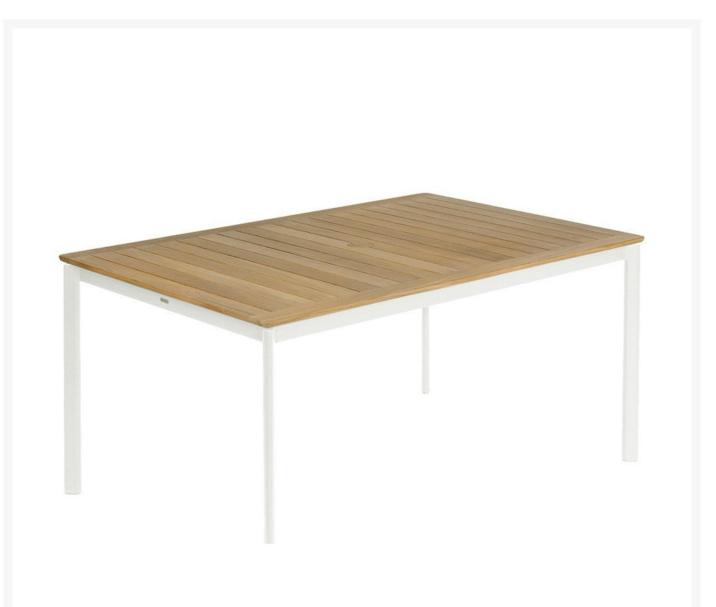

## Barlow Tyrie Around Dining Table 160

BTY-2ARO16

Inspired by designers Nathalie de Leval and Andrew Jones, the Around Dining Collection offers refined powder-coated frames combined with gently curved teak and aluminum arms and well-crafted cushions for superior comfort. The modular deep seating is designed to offer numerous configurations to suit each need.

- Includes: 1 dining table
- Powder coated aluminum frame available in either White or Forge Gray with a teak top
- Quality materials
- Seats 6
- Comes with a 2 1/2" umbrella hole
- Designers: Nathalie de Leval and Andrew Jones
- 61"L x 39"W x 29"H; SH 18"; Clearance 26"; 53 lbs