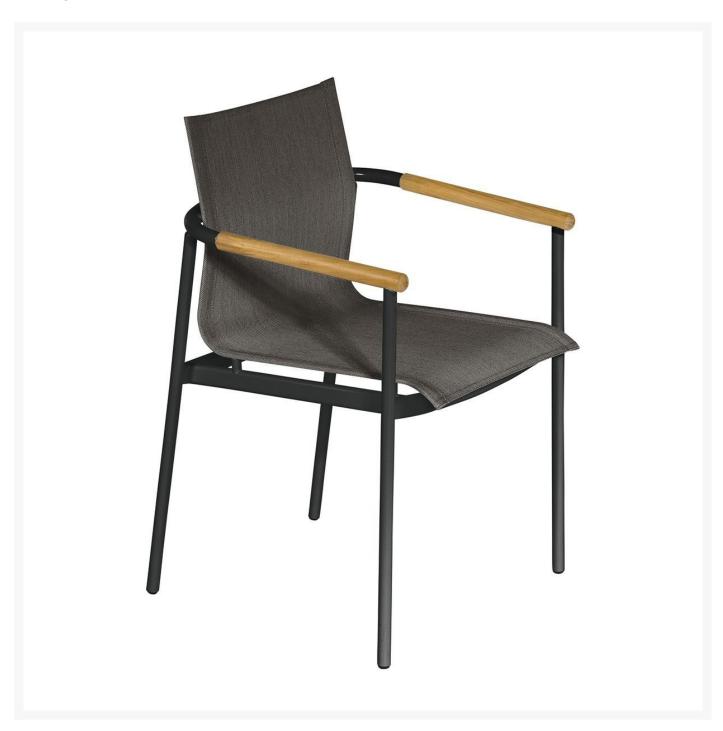

## Barlow Tyrie Around Dining Armchair

BTY-1AROA

Inspired by designers Nathalie de Leval and Andrew Jones, the Around Dining Collection offers refined powder-coated frames combined with gently curved teak and aluminum arms and well-crafted cushions for superior comfort. The modular deep seating is designed to offer numerous configurations to suit each need.

- Price is listed per item; minimum order quantity of two
- Powder coated aluminum frame
- Stackable
- Quality materials
- Designers: Nathalie de Leval and Andrew Jones
- 23"L x 22"W x 32"H; SH 18"; AH 25"; 11 lbs