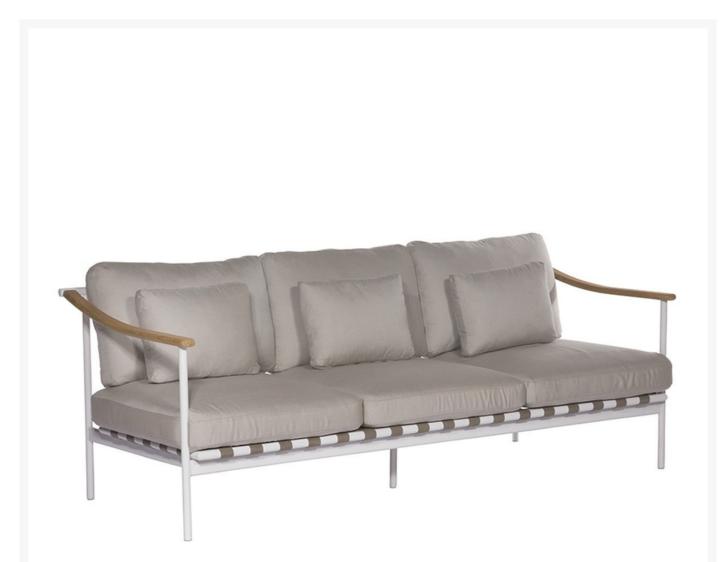

## Barlow Tyrie Around Deep Seating Seat - Triple Teak Arms

BTY-1AROMD3TT

Inspired by designers Nathalie de Leval and Andrew Jones, the Around Deep Seating Collection offers refined

powder-coated frames combined with gently curved teak and aluminum arms and well-crafted cushions for superior comfort. The modular deep seating is designed to offer numerous configurations to suit each need.

- Includes: 1 Deep seating seat (Triple teak arms)
- Powder coated aluminum frame available in either White or Forge Gray
- Quality materials
- Designers: Nathalie de Leval and Andrew Jones
- 35"L x 87"W x 28"H; SH 18" AH 24"; 75 lbs