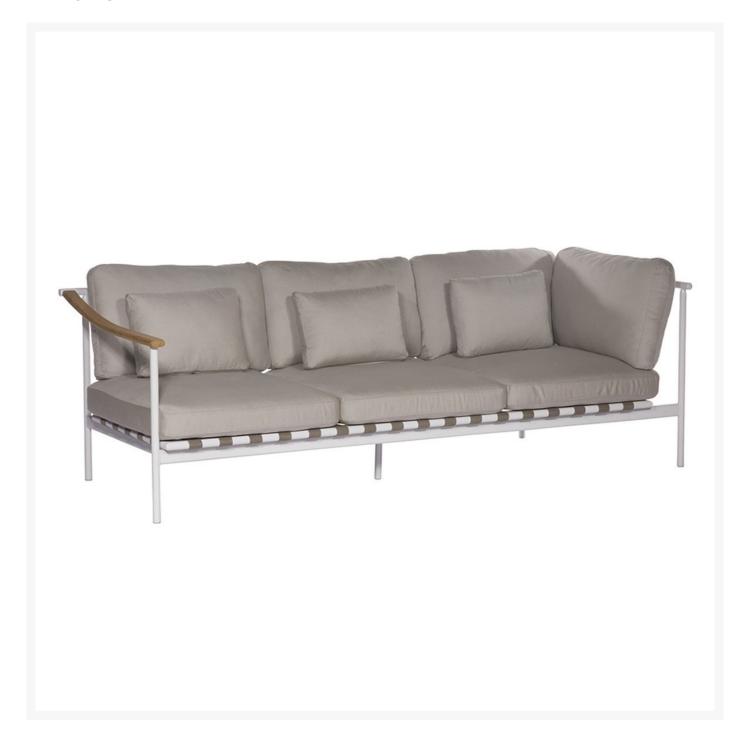

## Barlow Tyrie Around Deep Seating Seat - Triple Aluminum Teak Left Arm / Aluminum Right Arm

BTY-1AROMD3TA

Inspired by designers Nathalie de Leval and Andrew Jones, the Around Deep Seating Collection offers refined powder-coated frames combined with gently curved teak and aluminum arms and well-crafted cushions for superior comfort. The modular deep seating is designed to offer numerous configurations to suit each need.

- Includes: 1 Deep seating seat (Triple Teak left arm / Aluminum right arm)
- Powder coated aluminum frame available in either White or Forge Gray
- Quality materials
- Designers: Nathalie de Leval and Andrew Jones
- 35"L x 92"W x 28"H; SH 18" AH 28"; 82 lbs