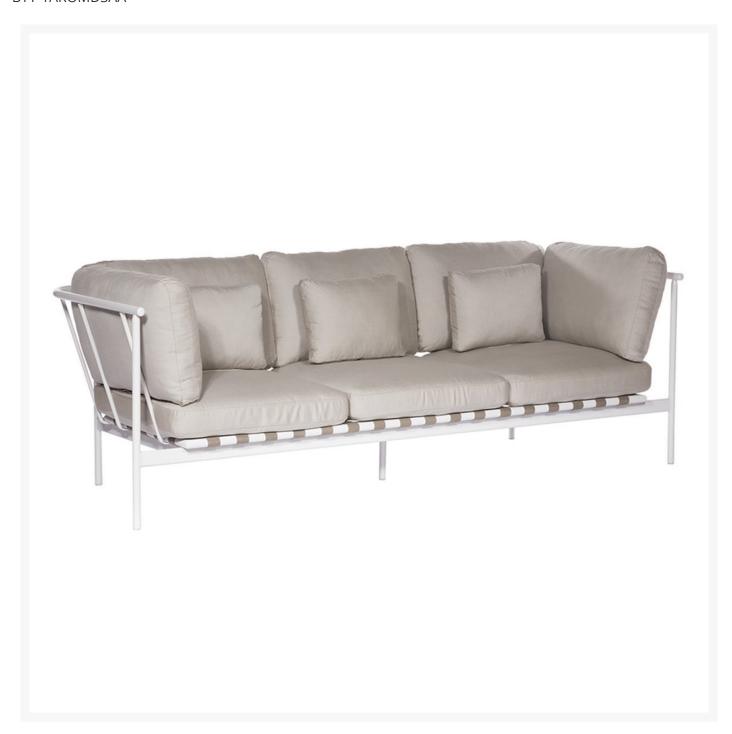

## Barlow Tyrie Around Deep Seating Seat - Triple Aluminum Arms

BTY-1AROMD3AA

Inspired by designers Nathalie de Leval and Andrew Jones, the Around Deep Seating Collection offers refined

powder-coated frames combined with gently curved teak and aluminum arms and well-crafted cushions for superior comfort. The modular deep seating is designed to offer numerous configurations to suit each need.

- Includes: 1 Deep seating seat (Triple aluminum arms)
- Powder coated aluminum frame available in either White or Forge Gray
- Quality materials
- Designers: Nathalie de Leval and Andrew Jones
- 35"L x 97"W x 28"H; SH 28" AH 18"; 88 lbs