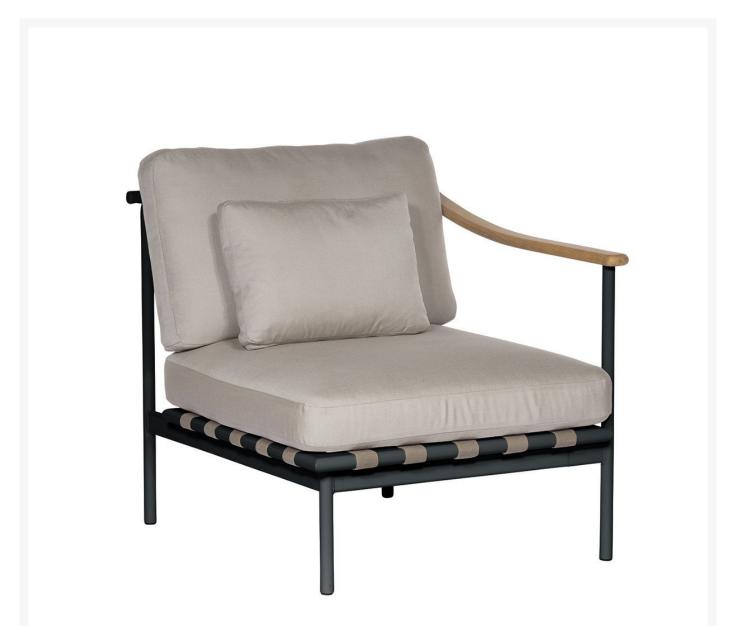

## Barlow Tyrie Around Deep Seating Seat - Single Teak Right Arm

BTY-1AROMD1ZT

Inspired by designers Nathalie de Leval and Andrew Jones, the Around Deep Seating Collection offers refined

powder-coated frames combined with gently curved teak and aluminum arms and well-crafted cushions for superior comfort. The modular deep seating is designed to offer numerous configurations to suit each need.

- Includes: 1 Deep seating seat (Single teak right arm)
- Powder coated aluminum frame available in either White or Forge Gray
- Quality materials
- Designers: Nathalie de Leval and Andrew Jones
- 35"L x 30"W x 28"H; SH 18"; AH 24"; 33 lbs