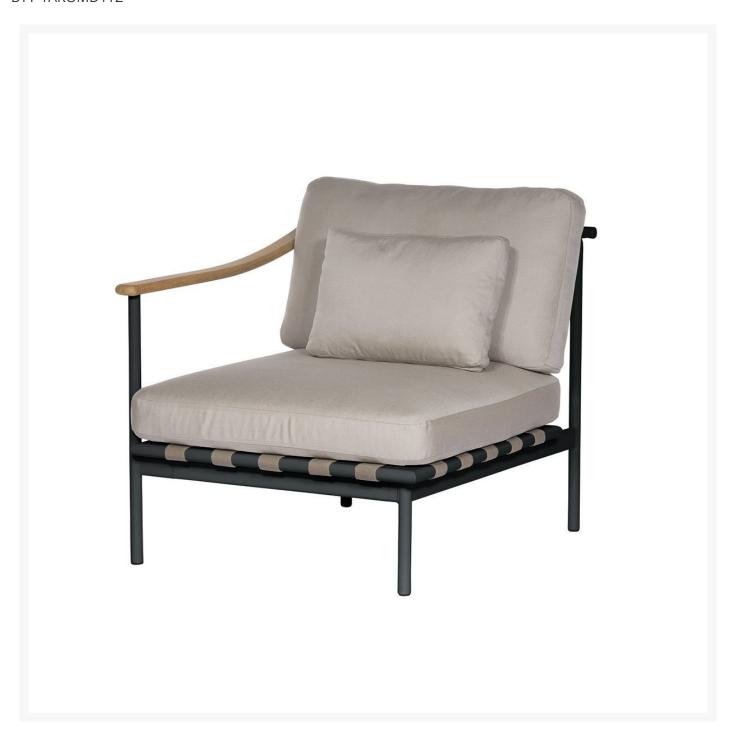

## Barlow Tyrie Around Deep Seating Seat - Single Teak Left Arm

BTY-1AROMD1TZ

Inspired by designers Nathalie de Leval and Andrew Jones, the Around Deep Seating Collection offers refined

powder-coated frames combined with gently curved teak and aluminum arms and well-crafted cushions for superior comfort. The modular deep seating is designed to offer numerous configurations to suit each need.

- Includes: 1 Deep seating seat (Single teak left arm)
- Powder coated aluminum frame available in either White or Forge Gray
- Quality materials
- Designers: Nathalie de Leval and Andrew Jones
- 35"L x 30"W x 28"H; SH 18"; AH 24"; 33 lbs