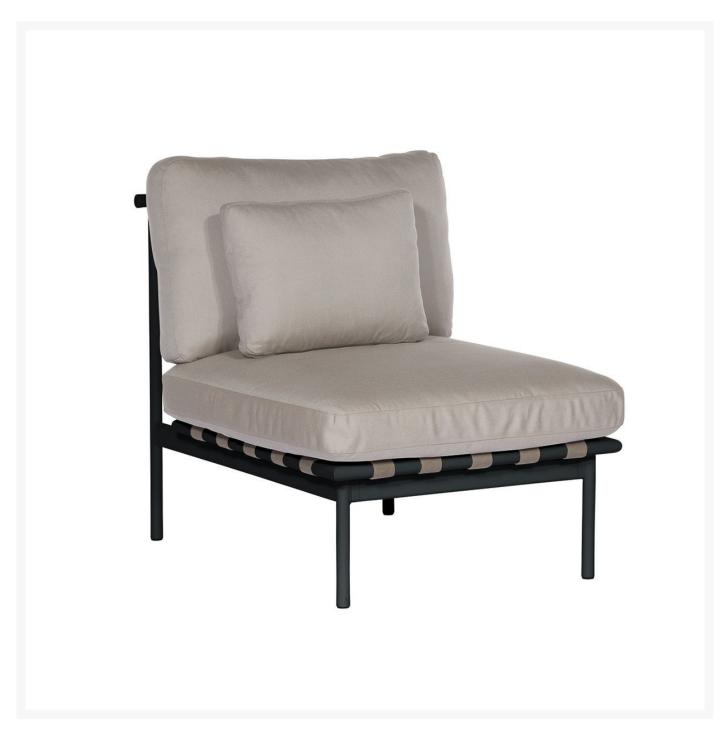

## Barlow Tyrie Around Deep Seating Seat - Single No Arms

BTY-1AROMD1ZZ

Inspired by designers Nathalie de Leval and Andrew Jones, the Around Deep Seating Collection offers refined

powder-coated frames combined with gently curved teak and aluminum arms and well-crafted cushions for superior comfort. The modular deep seating is designed to offer numerous configurations to suit each need.

- Includes: 1 Deep seating seat (Single no arms)
- Powder coated aluminum frame available in either White or Forge Gray
- Quality materials
- Designers: Nathalie de Leval and Andrew Jones
- 35"L x 28"W x 28"H; SH 18"; 29 lbs